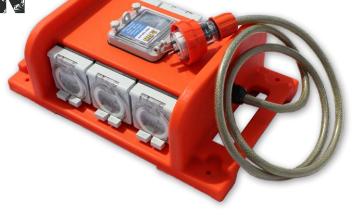

## SMALL INDUSTRIAL RANGE **RB6 Range** 6 WAY PSOA 240V

Australian certified (AS3012, AS3190) EESS Certification No. TUV024618EA Click Here

## SPECIFICATIONS

|              | <b>RB6-10</b><br>10Amp                                       | <b>RB6-15</b><br>15Amp                             |
|--------------|--------------------------------------------------------------|----------------------------------------------------|
| Supply Inlet | 1.8m braided lead<br>3 pin plug 240V<br>IP66 10Amp           | 1.8m braided lead<br>3 pin plug 240V<br>IP66 15Amp |
| Outlets      | 6 x 10A 3 pin IP66<br>auto switched                          | 6 x 15A 3 pin IP66<br>auto switched                |
| Materials    | UV resistant high impact corrosion resistant V5 polyethylene |                                                    |
| Dimensions   | 23.6 kg-35cm (L) x 27cm (W) x 14cm (H)                       |                                                    |

## **KEY FEATURES**

Heavy Duty designed for tough conditions
Easy Opening sockets and outlets
Lockable windows with pad lock
Lead is braided earth screened
Mounting holes to enable permanent mounting
Internal lead clamp eleviating strain on lead
Entire Board is IP66 not just the outlets
Built in Australia by fully qualified electricians
Independently Tested certified by TUV Rheinland
Plug & Play Design no hardwiring required