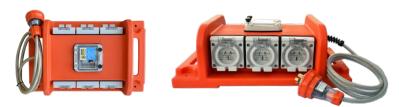

## SMALL INDUSTRIAL RANGE **RB6 Range** 6 WAY PSOA 240V

Australian certified (AS3012, AS3190) EESS Certification No. TUV024618EA Click Here

## SPECIFICATIONS

|              | <b>RB6-10</b><br>10Amp                                       | <b>RB6-15</b><br>15Amp                             |
|--------------|--------------------------------------------------------------|----------------------------------------------------|
| Supply Inlet | 1.8m braided lead<br>3 pin plug 240V<br>IP66 10Amp           | 1.8m braided lead<br>3 pin plug 240V<br>IP66 15Amp |
| Outlets      | 6 x 10A 3 pin IP66<br>auto switched                          | 6 x 15A 3 pin IP66<br>auto switched                |
| Materials    | UV resistant high impact corrosion resistant V5 polyethylene |                                                    |
| Dimensions   | 23.6 kg-35cm (L) x 27cm (W) x 14cm (H)                       |                                                    |

## **KEY FEATURES**

Heavy Duty designed for tough conditions
Easy Opening sockets and outlets
Lockable windows with pad lock
Lead is braided earth screened
Mounting holes to enable permanent mounting
Internal lead clamp eleviating strain on lead
Entire Board is IP66 not just the outlets
Built in Australia by fully qualified electricians
Independently Tested certified by TUV Rheinland
Plug & Play Design no hardwiring required